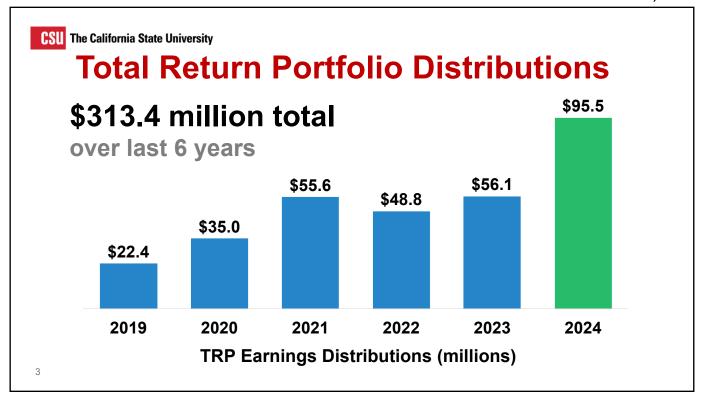

## **Investment Performance as of June 30, 2024**

**CSU Investment Portfolios—\$6.7 Billion** 

|                                    | Portfolio<br>Size | 12 Month<br>Return | Benchmark<br>Return |
|------------------------------------|-------------------|--------------------|---------------------|
| Liquidity Portfolio                | \$2.5 Billion     | 5.42%              | 4.81%               |
| Intermediate<br>Duration Portfolio | \$1.3 Billion     | 4.20%              | 3.86%               |
| Total Return<br>Portfolio          | \$2.8 Billion     | 11.00%             | 11.05%              |