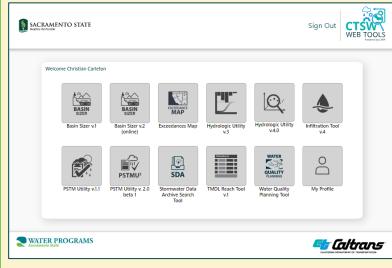

#### **Caltrans Stormwater Web Tools**

Caltrans, Div. Environmental Analysis (2022–2027)

- **4 Computer Science Students**
- **2 Civil Engineering Students**