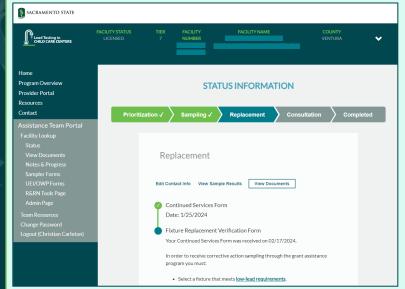

#### **Testing for Lead in Drinking Water at Child Care Centers**

State Water Board, Div. Drinking Water & Department of Social Services (2019–2025)

- 7 Computer Science Students
- 3 Civil Engineering Students
- 2 Health Science Students
- 1 Communication Sciences Student