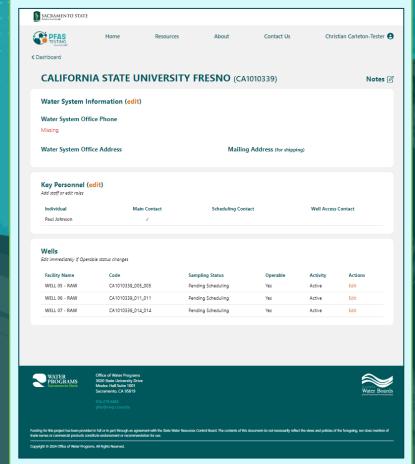

### PFAS Groundwater Sampling for DAC/SDAC

State Water Board, Div. Drinking Water (2023–2027) **3 Computer Science Students** 

Student Web Development Projects